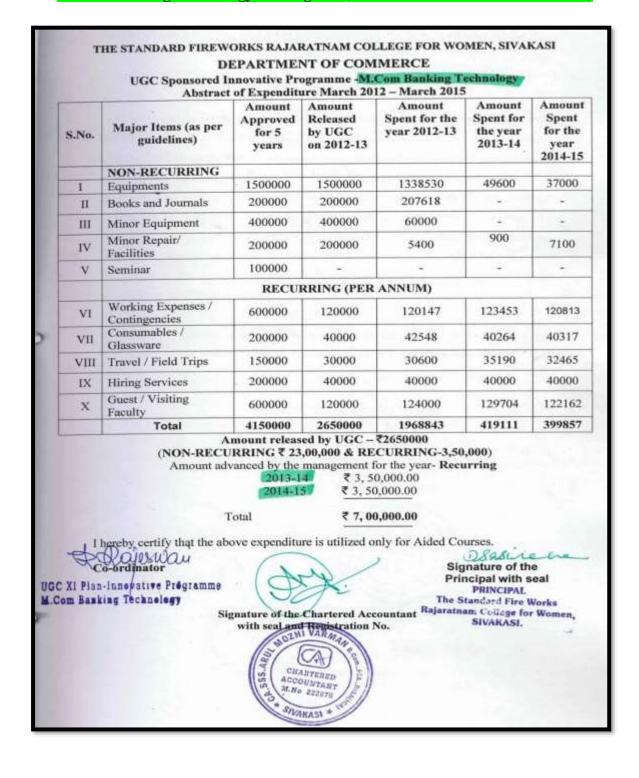

2016-17

M.Com.Banking Technology – Rec. grant (2013-14 & 2014-15 reimbursement)

(Affiliated to Madurai Kamaraj University, Re-accredited with A Grade by NAAC, College with Potential for Excellence by UGC and Mentor Institution under UGC PARAMARSH)

#### UTILISATION CERTIFICATE

UGC sponsored Innovative Programme M.Com Banking Technology for Recurring grant (III Year 2014-15) It is certified that the Recurring& Non Recurring grant amount of ₹ 3,99,857 (Rupees. Three lakhs ninety-nine thousand eight hundred and fifty seven only) out of the sanctioned grant of ₹17,50,000 (Rupees Seventeen lakhs fifty thousand only) for 5 years towards recurring grant to the Standard Fireworks Rajaratnam College for Women, Sivakasi by the University Grants Commission vide its No.F.14-26(B)/2012 (Inno/ASIST), dated January 2012 towards UGC Assistance for M.Com Banking Technology under the Innovative Programme has been utilized for the purpose for which it was sanctioned and in accordance with the terms and conditions as laid down by the Commission.