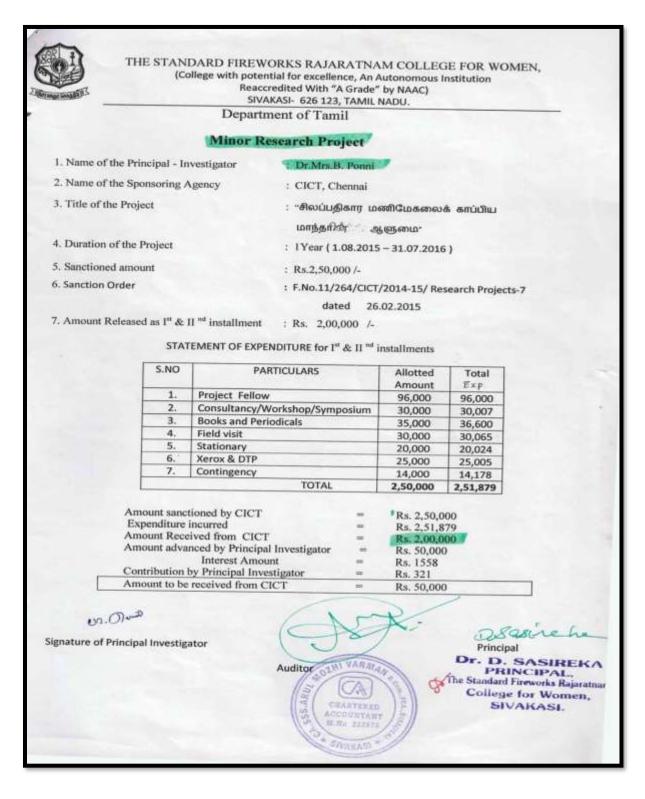

### **SIVAKASI**

(Affiliated to Madurai Kamaraj University, Re-accredited with A Grade by NAAC, College with Potential for Excellence by UGC and Mentor Institution under UGC PARAMARSH)

|     | 2016-2                                                                     | 2017                                             |               |
|-----|----------------------------------------------------------------------------|--------------------------------------------------|---------------|
|     | Name & Purpose                                                             | Name of the Instn.                               | Amount<br>Rs. |
| 14. | Research Project<br>Dr.R.Senbagavalli, Tamil Dept.<br>(First Installment)  | Central Institute of Classical<br>Tamil, Chennai | 1,00,000      |
| 15. | Research Project-<br>Dr.B.Ponni, Dept. of Tamil<br>(II Installment)        | Central Institute of Classical<br>Tamil, Chennai | 1,00,000      |
| 16. | National Conference – Physics Dept.<br>Topic: Materials for Energy Devices | Govt. of India, BRNS,<br>Mumbai                  | 50,000        |
|     | TOTAL                                                                      |                                                  | 2,50,000      |